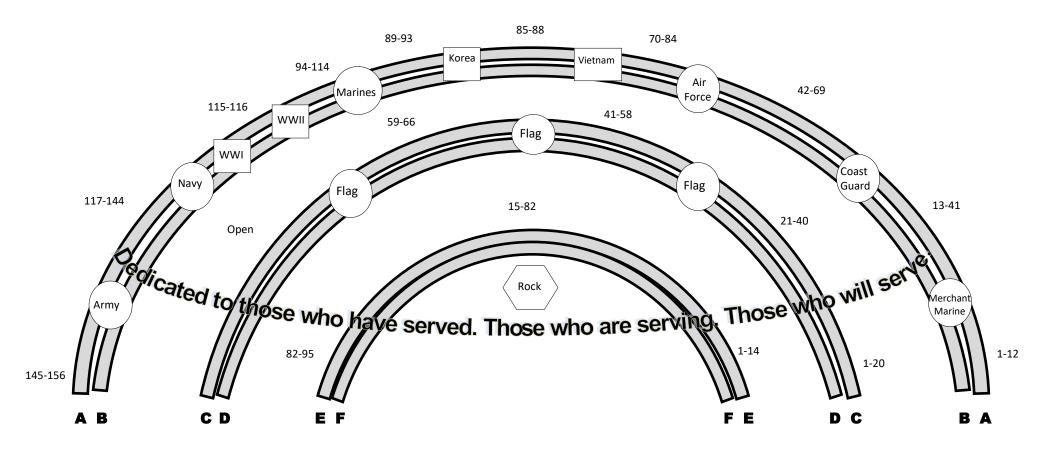

## **Gilroy Veterans Memorial**

Located at Christmas Hill Park, The Ranch Site

The Veterans of Foreign Wars John A. Berry Post #6309 established the Gilroy Veterans Memorial on the Ranch Site of Christmas Hill Park in June 2006. The monument features the logos of the six branches of military service, three flag poles and more than 600 bricks honoring local veterans. For a list of all the names download a roster at <u>https://www.sscvmemorialdistrict.org/</u> <u>gilroy-veterans-memorial</u>.

There is still room for more memorial bricks and are added in batches of 20. The brick pavers cost \$75 and can include up to two lines of 20 spaces each. Pavers typically include the veteran's name, branch of service and dates